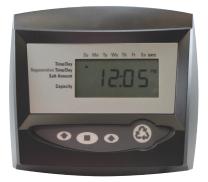

## FEATURES/BENEFITS

LCD displays time of day

Large LCD display for simplified programming

Time of day super capacitor backup for power loss

Queued regeneration is indicated by a flashing icon

Easy installation with plug-in wiring harnesses

Easy electronic programming

Displays regeneration step and time remaining during regeneration

Programming stored in memory and will not be lost due to power outages

Adjustable Time of Regeneration